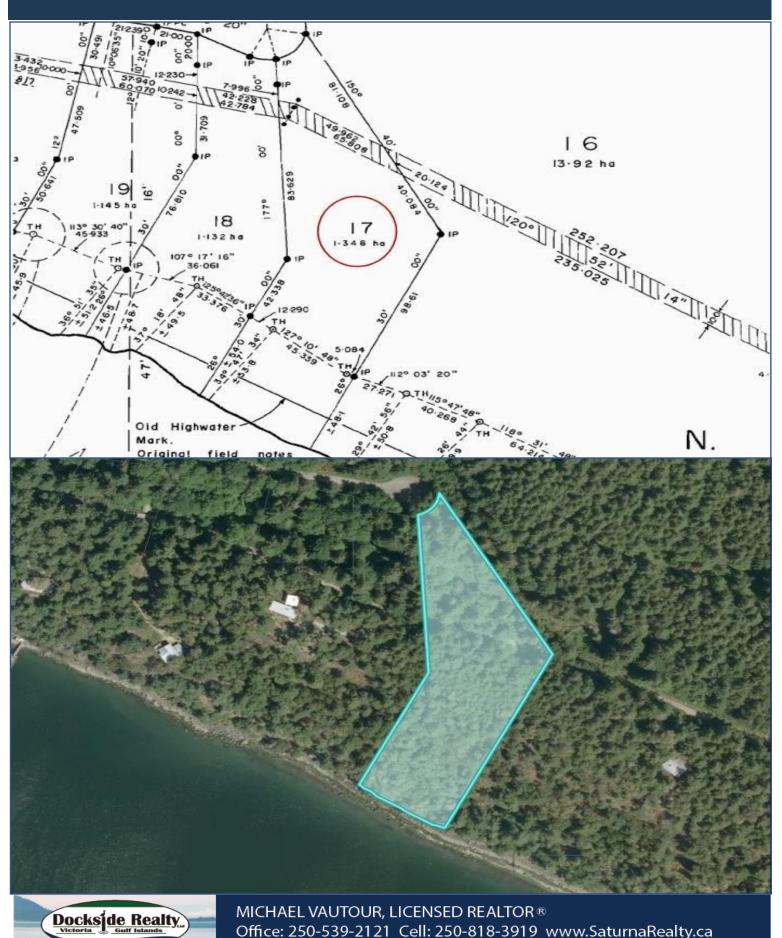

## Pristine Oceanfront Acreage

#### 156 Winter Cove Road



Pristine Oceanfront Property in the highly sought-after Winter Cove neighbourhood. This property is at the end of the road so privacy & tranquility will be enjoyed with spectacular ocean views over Lyall Harbour & Navy Channel. This property is a sunbathed south facing gem with many beautiful arbutus trees abound. Bylaws allow for two dwellings (house & cottage). Adjacent property also for sale. Come see what Saturna Island has to offer!



MICHAEL VAUTOUR, LICENSED REALTOR ® Office: 250-539-2121 Cell: 250-818-3919 www.SaturnaRealty.ca

# Property Details



Dockside Realty, Victoria Guif Islands

MICHAEL VAUTOUR, LICENSED REALTOR ® Office: 250-539-2121 Cell: 250-818-3919 www.SaturnaRealty.ca

### Plot Plan and Aerial View



### Google Area Map



<u>DISCLAIMER:</u> While every effort is made to provide reliable information, Dockside Realty Ltd. makes no representations or warranties as to the accuracy of this brochure. All measurements are approximate and the buyer is responsible for verifying all data provided.



MICHAEL VAUTOUR, LICENSED REALTOR ® Office: 250-539-2121 Cell: 250-818-3919 www.SaturnaRealty.ca