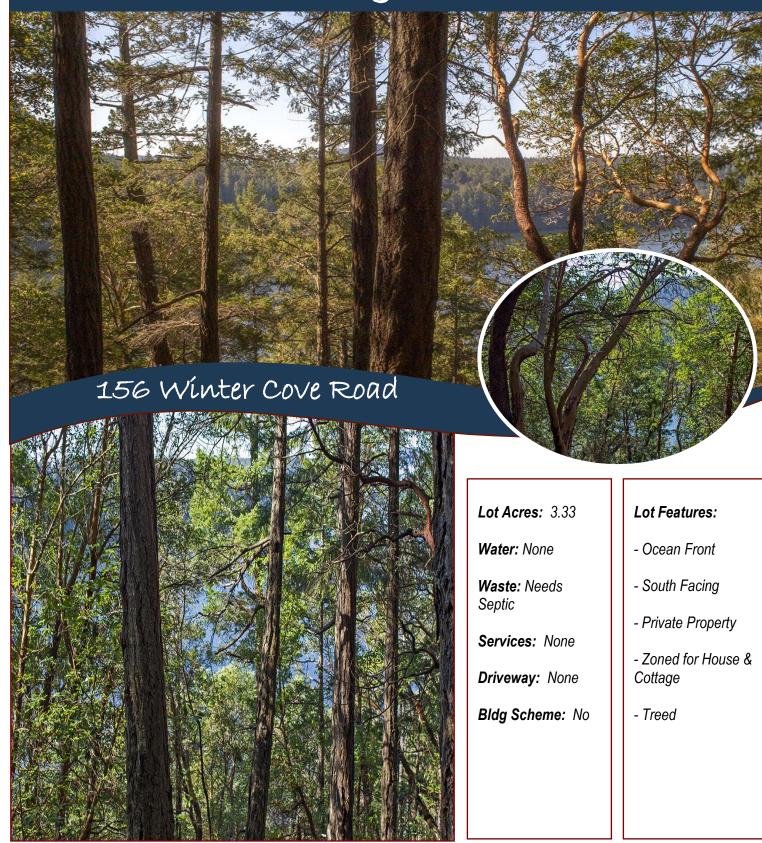

#### 156 Winter Cove Road

Pristine Oceanfront Property in the highly sought-after Winter Cove neighbourhood. This property is at the end of the road so privacy & tranquility will be enjoyed with spectacular ocean views over Lyall Harbour & Navy Channel. This property is a sunbathed south facing gem with many beautiful arbutus trees abound. Bylaws allow for two dwellings (house & cottage). Adjacent property also for sale. Come see what Saturna Island has to offer!

# Property Details

Dockside Realty, Victoria Guif Islands

MICHAEL VAUTOUR, LICENSED REALTOR ® Office: 250-539-2121 Cell: 250-818-3919 www.SaturnaRealty.ca